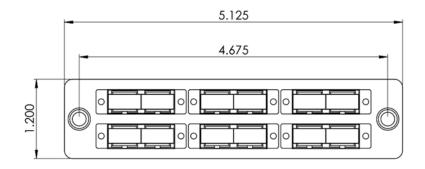

## LGX Adapter Panel, 6 Duplex SC, 12F, Blue, SM

#### **Features and Benefits**

- 6 duplex SC adapter for a maximum of up 12-Fiber, OS2, Singlemode, 9/125
- Compliant with ANSI/TIA-568-C.3 for optical fiber cabling components standard
- Provides a safe and secure means for connecting the fiber optic cables between external distribution and the active components
- Provides an easy-to-use method of connecting and routing fiber optic circuits with neat and clean appearance
- Push pins provide a secure, snug fit and tool-less installation
- Design to fit ICFORPP1RM blank fiber optic patch panels, ICFOR fiber optic rack mount enclosures, and ICFOD fiber optic wall mount enclosures
- LGX Compatible

### **Specifications**

Patch Panel

o Material: 16 GA CRS

o Finishing: Texture Black Powder Coat

SC Quad Adapter

o Material: ABS

o Color: Blue

o Sleeve: Ceramic