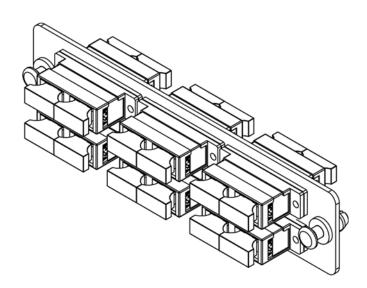

## LGX Adapter Panel, 6 Duplex SC, 12F, Blue, SM

# Package Include:

- A. Adapter Panel, 1 Piece.
- B. Duplex SC Adapter, 6 Pieces.
- C. Dust Caps, 24 Pieces.

#### **Features and Benefits**

- 6 duplex SC adapter for a maximum of up 12-Fiber, OS2, Singlemode, 9/125
- Compliant with ANSI/TIA-568-C.3 for optical fiber cabling components standard
- Provides a safe and secure means for connecting the fiber optic cables between external distribution and the active components
- Provides an easy-to-use method of connecting and routing fiber optic circuits with neat and clean appearance
- Push pins provide a secure, snug fit and tool-less installation
- Design to fit ICFORPP1RM blank fiber optic patch panels, ICFOR fiber optic rack mount enclosures, and ICFOD fiber optic wall mount enclosures
- LGX Compatible