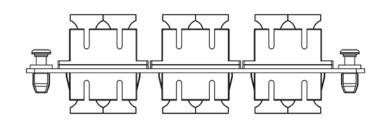

#### **Features and Benefits**

- 6 duplex SC adapter for a maximum of up 12-Fiber, OS2, Singlemode, 9/125
- Compliant with ANSI/TIA-568-C.3 for optical fiber cabling components standard
- Provides a safe and secure means for connecting the fiber optic cables between external distribution and the active components
- Provides an easy-to-use method of connecting and routing fiber optic circuits with neat and clean appearance
- Push pins provide a secure, snug fit and tool-less installation
- Design to fit ICFORPP1RM blank fiber optic patch panels, ICFOR fiber optic rack mount enclosures, and ICFOD fiber optic wall mount enclosures
- LGX Compatible

### **Specifications**

Patch Panel

o Material: 16 GA CRS

o Finishing: Texture Black Powder Coat

SC Quad Adapter

o Material: ABS

o Color: Blue

o Sleeve: Ceramic