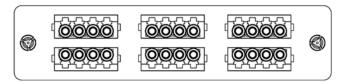

# LGX Adapter Panel, 6 Quad LC, 24F Blue, SM

### **Package Includes**

- A. Adapter Panel, 1 Piece.
- B. Quad LC Adapter, 6 Pieces.
- C. Dust Caps, 48 Pieces.

## **Features and Benefits**

- Adapter plate uses LC type small-form-factor (SFF) for high density applications, 1.25mm
- 6 quad LC adapter for a maximum of up to 24-Fiber, OS2, Singlemode, 9/125
- Compliant with ANSI/TIA-568-C.3 for optical fiber cabling components standard
- Provides a safe and secure means for connecting the fiber optic cables between external distribution and the active components
- Provides an easy-to-use method of connecting and routing fiber optic circuits with neat and clean appearance
- Push pins provide a secure, snug fit and tool-less installation
- Design to fit ICFORPP1RM blank fiber optic patch panels, ICFOR fiber optic rack mount enclosures, and ICFOD fiber optic wall mount enclosures
- LGX Compatible