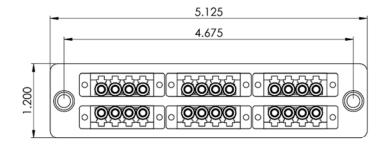

## **Features and Benefits**

- Adapter plate uses LC type small-form-factor (SFF) for high density applications, 1.25mm
- 6 quad LC adapter for a maximum of up to 24-Fiber, OS2, Singlemode, 9/125
- Compliant with ANSI/TIA-568-C.3 for optical fiber cabling components standard
- Provides a safe and secure means for connecting the fiber optic cables between external distribution and the active components
- Provides an easy-to-use method of connecting and routing fiber optic circuits with neat and clean appearance
- Push pins provide a secure, snug fit and tool-less installation
- Design to fit ICFORPP1RM blank fiber optic patch panels, ICFOR fiber optic rack mount enclosures, and ICFOD fiber optic wall mount enclosures
- LGX Compatible

### **Specifications**

- Patch Panel
  - o Material: 16 GA CRS
  - o Finishing: Texture Black Powder Coat
- LC Quad Adapter
  - o Material: ABS
  - o Color: Blue
  - o Sleeve: Ceramic

Part No: ICFOPL1619 Rev: D Page 2 of 2