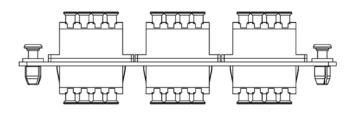

# LGX Adapter Panel, 6 Quad LC, 24F Blue, SM

### **Package Includes**

- A. Adapter Panel, 1 Piece.
- B. Quad LC Adapter, 6 Pieces.
- C. Dust Caps, 48 Pieces.

## **Features and Benefits**

- Adapter plate uses LC type small-form-factor (SFF) for high density applications, 1.25mm
- 6 quad LC adapter for a maximum of up to 24-Fiber, OS2, Singlemode, 9/125
- Compliant with ANSI/TIA-568-C.3 for optical fiber cabling components standard
- Provides a safe and secure means for connecting the fiber optic cables between external distribution and the active components
- Provides an easy-to-use method of connecting and routing fiber optic circuits with neat and clean appearance
- Push pins provide a secure, snug fit and tool-less installation
- Design to fit ICFORPP1RM blank fiber optic patch panels, ICFOR fiber optic rack mount enclosures, and ICFOD fiber optic wall mount enclosures
- LGX Compatible