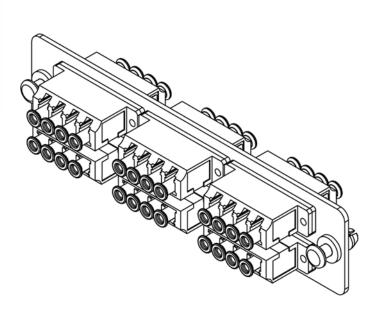

# LGX Adapter Panel, 6 Quad LC, 24F Blue, SM

### **Package Includes**

- A. Adapter Panel, 1 Piece.
- B. Quad LC Adapter, 6 Pieces.
- C. Dust Caps, 48 Pieces.

## **Features and Benefits**

- Adapter plate uses LC type small-form-factor (SFF) for high density applications, 1.25mm
- 6 quad LC adapter for a maximum of up to 24-Fiber, OS2, Singlemode, 9/125
- Compliant with ANSI/TIA-568-C.3 for optical fiber cabling components standard
- Provides a safe and secure means for connecting the fiber optic cables between external distribution and the active components
- Provides an easy-to-use method of connecting and routing fiber optic circuits with neat and clean appearance
- Push pins provide a secure, snug fit and tool-less installation
- Design to fit ICFORPP1RM blank fiber optic patch panels, ICFOR fiber optic rack mount enclosures, and ICFOD fiber optic wall mount enclosures
- LGX Compatible